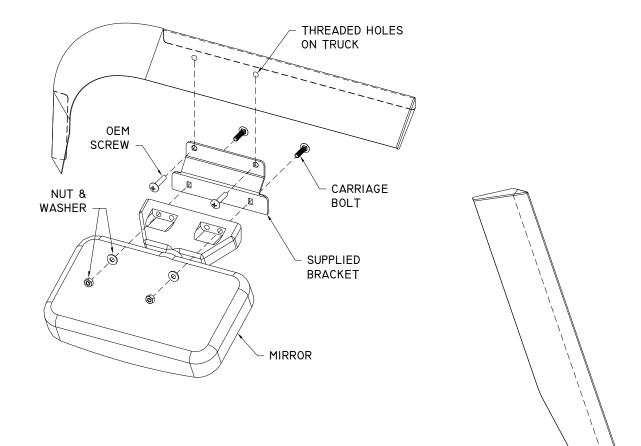

## INSTALLATION INSTRUCTIONS

- 1. Remove the mirror from passenger side and reserve the OEM screws for use in step 3.
- 2. Attach the supplied bracket to the mirror using carriage bolts, nuts and washers (see diagram)
- 3. Fasten the assembled mirror/bracket to the truck using screws from step 1.
- 4. Carefully align the stainless steel shade ensuring there is no interference. Attach the shade according to two sided taping instructions enclosed.
- 5. Repeat for driver side, disregarding steps 1-3 as the driver side has no mirror.