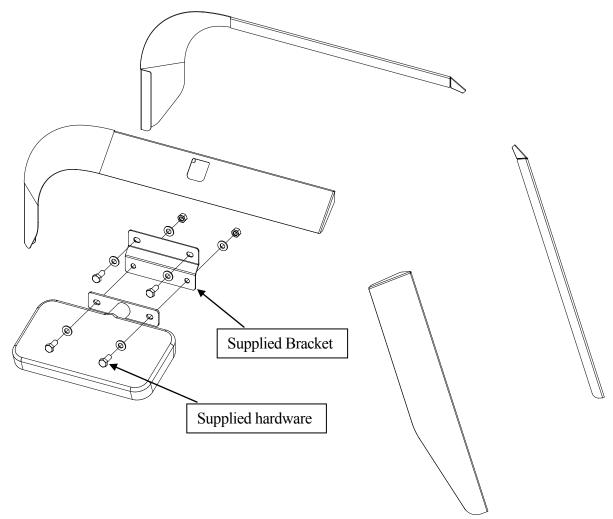

## INSTALLATION INSTRUCTIONS

- 1. Remove the mirror from passenger side door. Set hardware aside.
- 2. Attach supplied bracket to door using hardware set aside in step1.
- 3. Attach mirror to supplied bracket using supplied hardware.
- 4. Disassemble mirror arm from OEM bracket and swing mirror arm away from the door.
- 5. Prepare the mounting surface of the door according to 3M tape instructions provided.
- 6. Remove the backing of tape from window shades and attach window shades to door. Refer to 3M tape instructions provided to ensure proper adhesion.
- 7. Reassemble the mirror arm to the OEM bracket.
- 8. Repeat steps 4-7 for the driver side