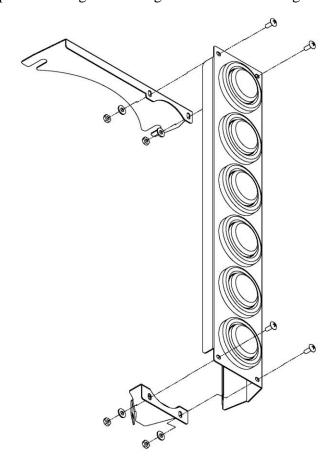

## INSTALLATION INSTRUCTIONS

- 1. Remove protective plastic from the brackets.
- 2. Assemble the brackets to the light bar as shown below with the supplied #10-32 x  $\frac{1}{2}$ " bolts, nuts and washers. Finger tighten only, as they will need to be adjusted later.
- 3. Loosen the top two nuts on the air cleaner light bar
- 4. Slide the light bar assembly underneath the nuts, adjust the position and tighten slightly.
- 5. Using a pen, trace the mounting holes on the bottom bracket onto the air cleaner.
- 6. Remove the light bar and set aside.
- 7. Drill a 7/32" hole in each location marked with pen.
- 8. Re-attach the light bar and attach the lower bracket to the air cleaner using the supplied #10-32 x  $\frac{1}{2}$ " bolts nuts and washers.
- 9. Tighten all bolts.
- 10. Remove the protective plastic coating from the light bar and clean with glass cleaner if necessary.