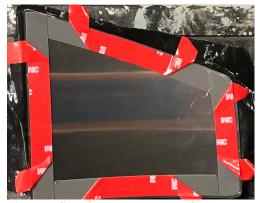

Figure 1. Step 4 - Peel Back Tape Cover

- 4. Peel back 3M tape cover from the edges about 1-2".

  \*\*\*Do not remove all tape cover yet\*\*\*
- 5. Place the Trim in the desired location.
- 6. Remove the rest of 3M tape covers and attach the Trim to the mirror ensuring that Trims conform to the truck design.
- 7. Apply pressure for a sufficient period of time in order to maximize adhesion between the Trim and the truck.
- 8. Peel all remaining plastic, and clean with glass cleaner as necessary.
- 9. Repeat process for the other side if necessary.