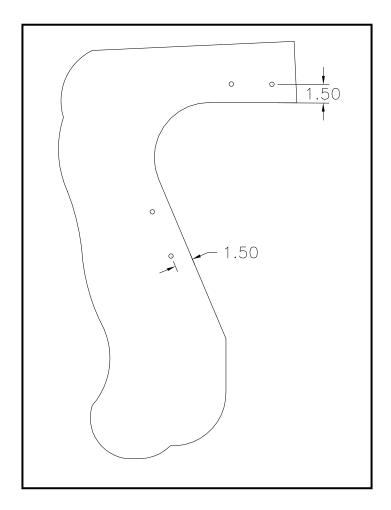

## **INSTALLATION PROCEDURE:**

- 1. Clean the area where the new Intake Shroud will be mounted.
- 2. Cover the approximate area with tape or some other protective coating to prevent scratching the hood during installation.
- 3. Hold the part up to the approximate location and verify that it is level, and that it will clear all obstacles. Mark hole locations (see below).
- 4. Drill the holes with a 1/4" drill bit.
- Remove protective coating or tape from part and hood.
- 6. Attach using the supplied 1.0" long bolts, and securely tighten (some flexing of the part may be necessary to line up holes).
- 7. Slowly lower the hood, and check for clearance.