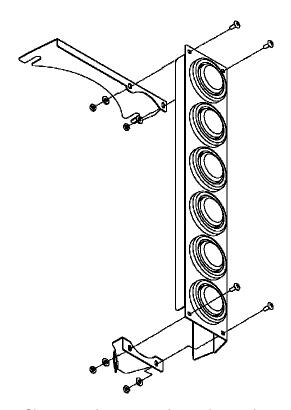

## **INSTALLATION PROCEDURE:**

- 1. Remove protective plastic from the brackets.
- 2. Assemble the brackets to the light bar as shown below with the supplied #10-32 x  $\frac{1}{2}$ " bolts, nuts and washers. Finger tighten only, as they will need to be adjusted later.
- 3. Loosen the top two nuts on the air cleaner light bar
- 4. Slide the light bar assembly underneath the nuts, adjust the position and tighten slightly.
- 5. Using a pen, trace the mounting holes on the bottom bracket onto the air cleaner.
- 6. Remove the light bar and set aside.
- 7. Drill a 7/32" hole in each location marked with pen.
- 8. Re-attach the light bar and attach the lower bracket to the air cleaner using the supplied #10-32 x ½" bolts nuts and washers.
- 9. Tighten all bolts.
- 10. Remove the protective plastic coating from the light bar and clean with glass cleaner if necessary.