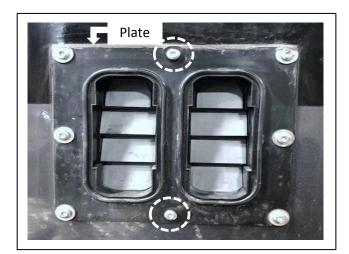

Note: If the vent is installed on a plate, indicated two washers needs to be removed. It is recommended to wear silicon, before tighten the screws. (Figure 2)

Figure 1

Figure 2

- 5. Peel all plastic out.
- 6. Repeat for the other side.