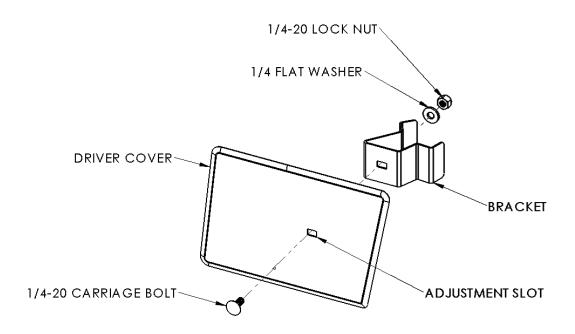

## INSTALLATION INSTRUCTIONS

- Install Tow-Hole Cover in Tow-Holes of bumper.
  Make sure to use driver cover on driver side, and passenger cover on passenger side.
- 2. If the position is not fully covering the tow-hole, remove cover and adjust accordingly.
  - a. By loosening the nut on back of Cover with a 7/16" wrench, the Cover can be adjusted horizontally. Adjust as required and re-tighten nut. Re-install in truck and verify position. Repeat as necessary.